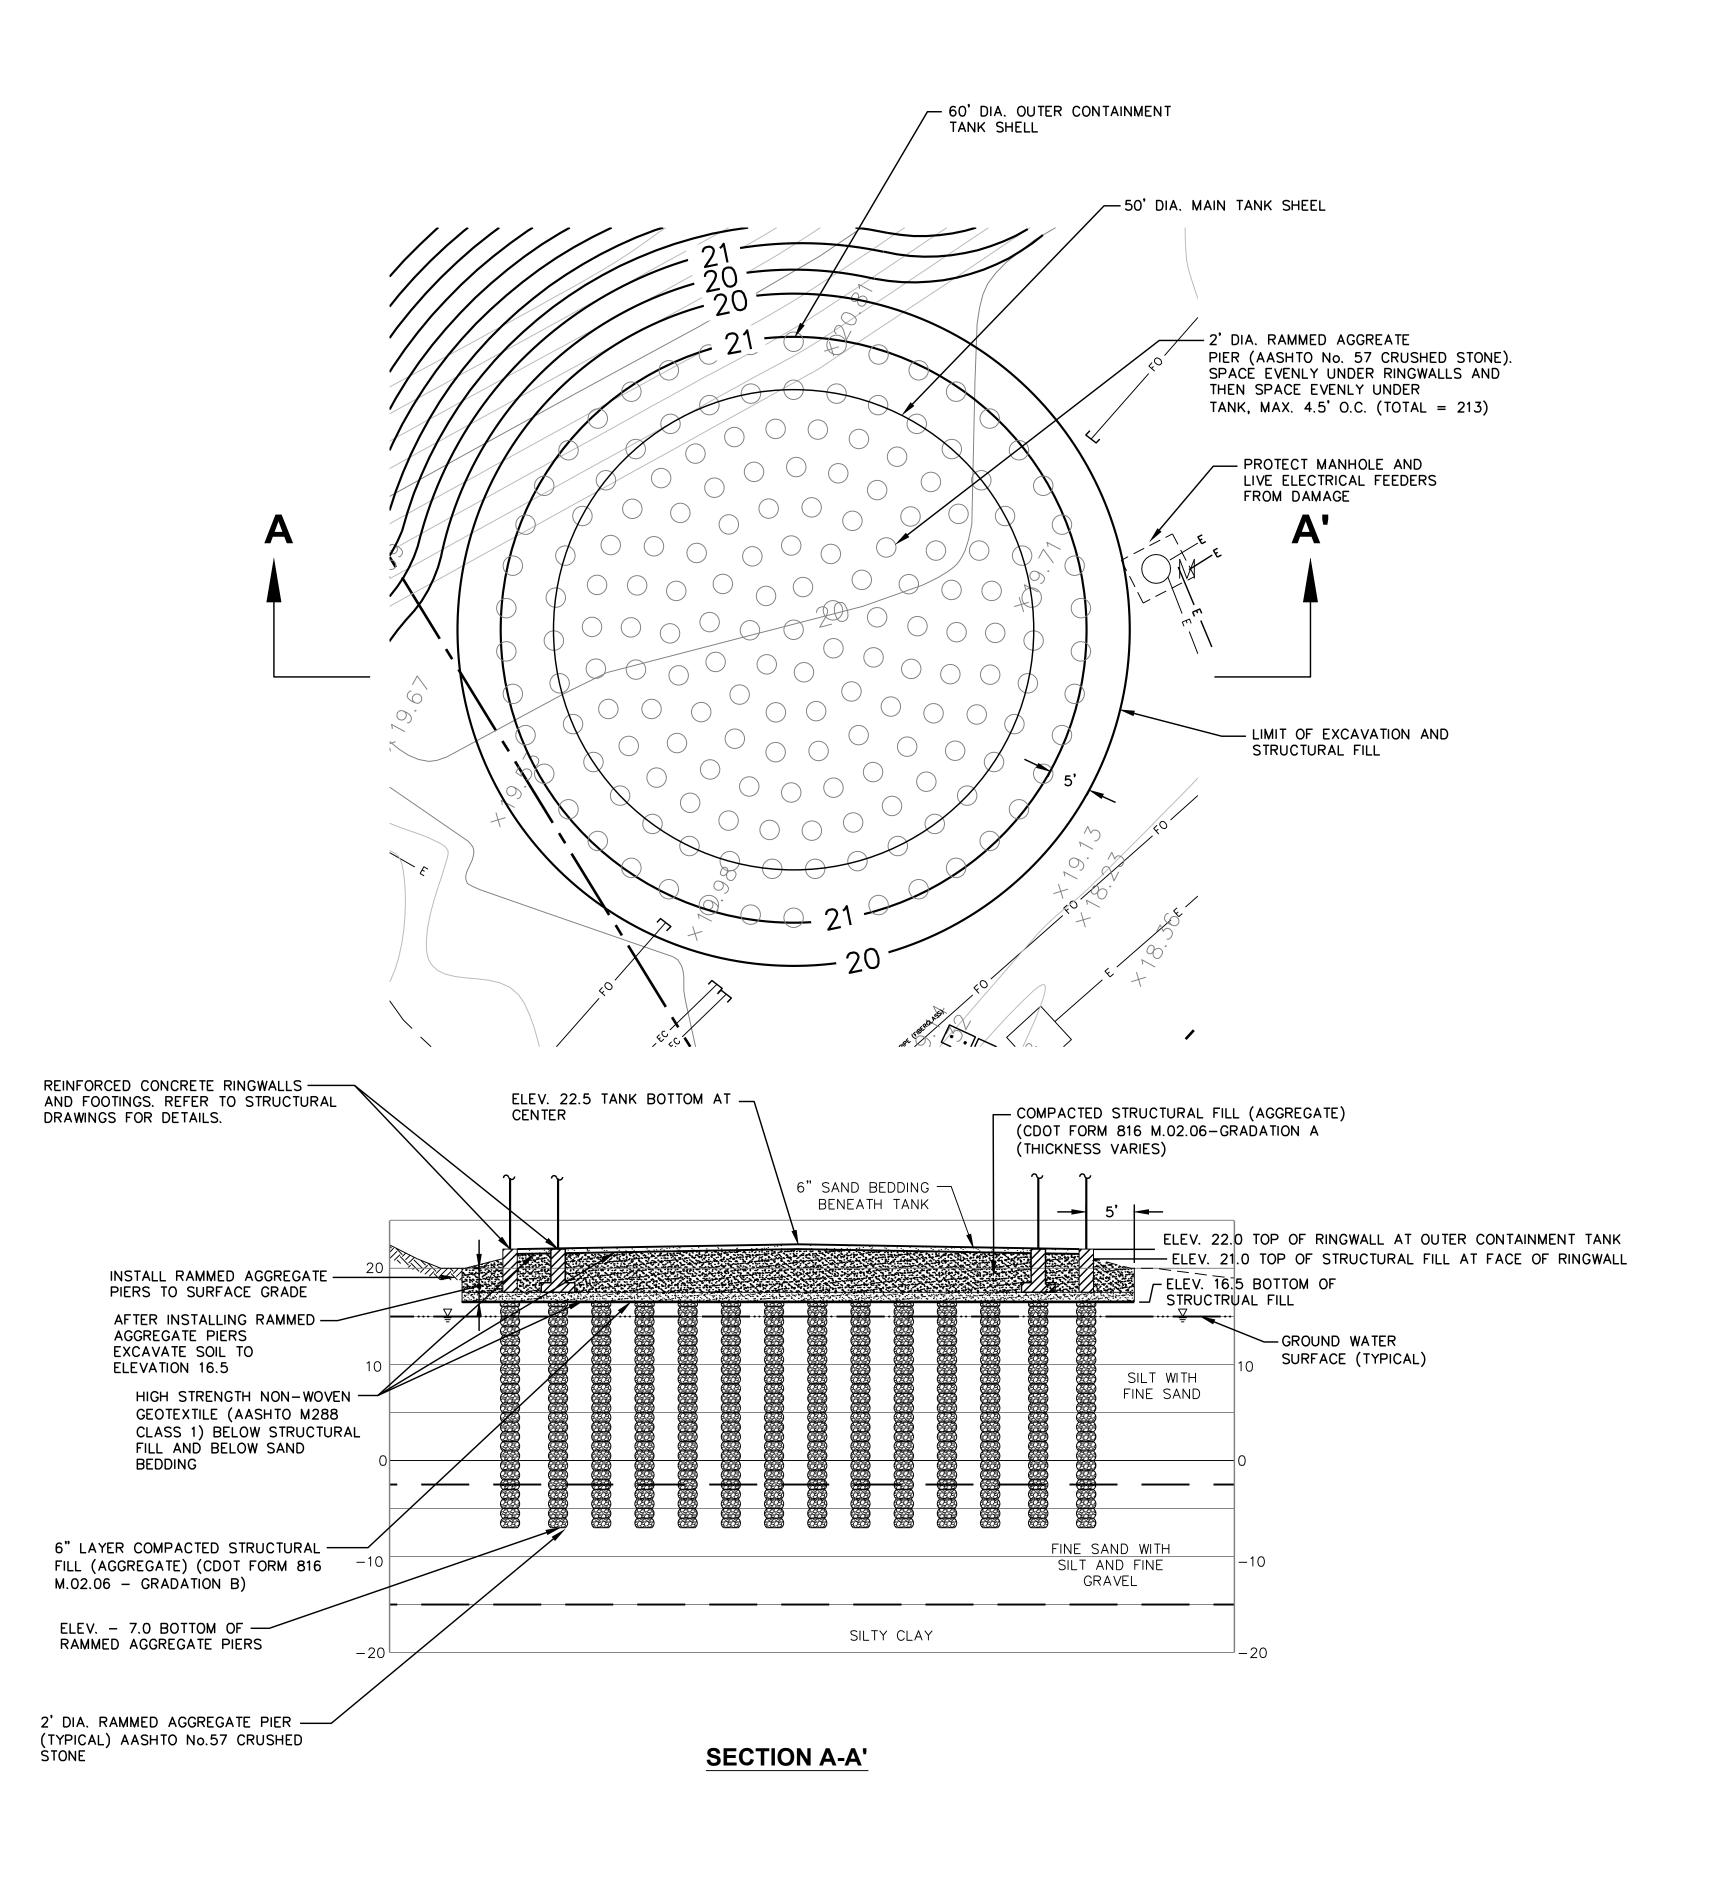

| NO. REVISIONS                                                                          | DATE API                                                              | PROVAL                                   |
|----------------------------------------------------------------------------------------|-----------------------------------------------------------------------|------------------------------------------|
| CONNECTICUT RESOURCES RECOVERY AUTH<br>MAXIM AND RESERVE ROAD<br>HARTFORD, CONNECTICUT |                                                                       | d North                                  |
| TANK NO.6 REPLACEMENT PROJI<br>RAMMED AGGREGATE PIER<br>FOUNDATION PLAN AND SECTION    | DRAWN: REA 07 CHECKED: CNS 07 SCALE: AS NOTED PROJECT: 153306-000390- | 7/16/10<br>7/16/10<br>7/16/10<br>-000006 |