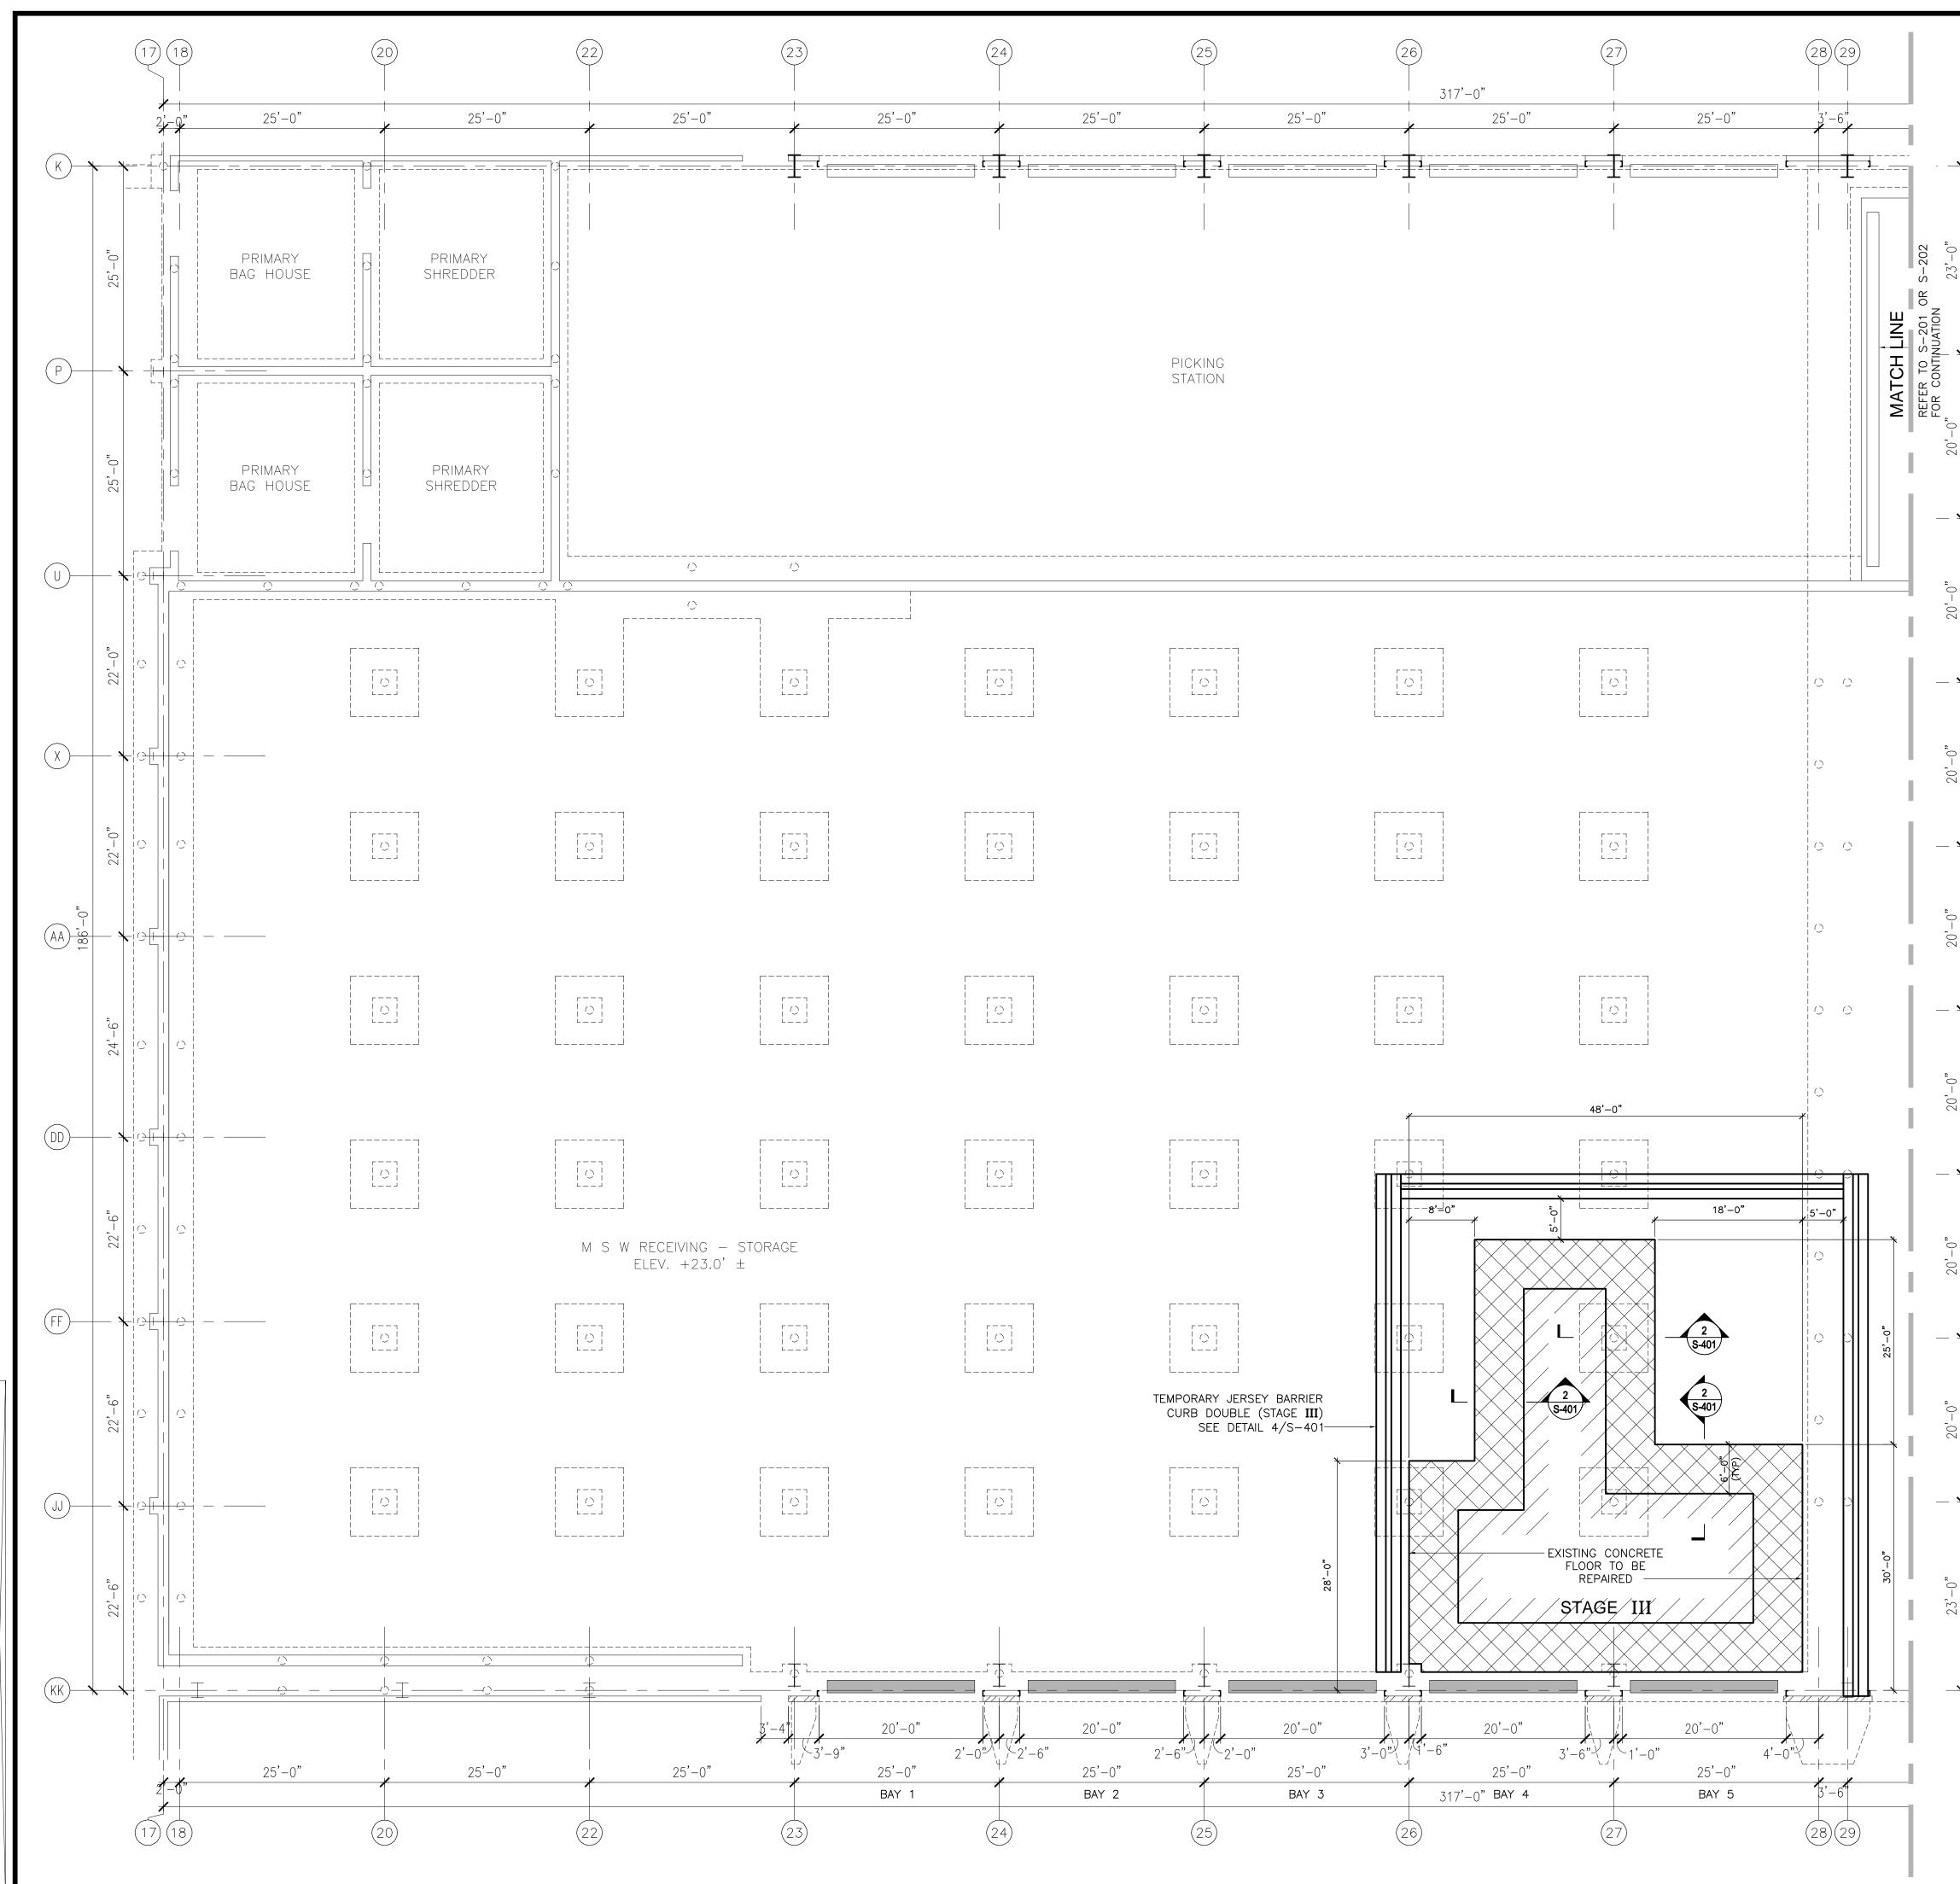

|                         |       | CONNECTICUT GRID NORTH                                                                                                                                                                                      | CONNECTICUT<br>RESOURCES<br>RECOVERY                                                                   |
|-------------------------|-------|-------------------------------------------------------------------------------------------------------------------------------------------------------------------------------------------------------------|--------------------------------------------------------------------------------------------------------|
|                         | K     |                                                                                                                                                                                                             | AUTHORITY<br>TEL. NO. (860)-757-7700<br>FAX. NO. (860)-757-7742                                        |
| ATION 23'-0"            |       | NOTES:<br>1. FOR DEMOLITION STAGING PLAN, SEE DRAWINGS S-103.<br>2. FOR REINFORCEMENT PLAN, SEE DRAWING S-302.                                                                                              | NOT FOR<br>CONSTRUCTION                                                                                |
| 20'-0" FOR CONTINUATION | (N)   | <ul> <li>DEPTH CONCRETE REPAIR AREA.<br/>SEE DETAIL 2/S-401</li> <li>INDICATES LIMITS OF TRANSITION<br/>AREA FROM NEW MSW CONCRETE<br/>OVERLAY TO EXSITING MSW CONC<br/>SLAB. SEE DETAIL 2/S-401</li> </ul> | A&E FIRM<br>TTRS                                                                                       |
| -                       |       |                                                                                                                                                                                                             | URS CORPORATION AES<br>500 ENTERPRISE DRIVE<br>ROCKY HILL, CT. 06067<br>1-(860)-529-8882               |
| 20'-0"                  |       |                                                                                                                                                                                                             | A&E SEAL                                                                                               |
| - 🗙                     | W     |                                                                                                                                                                                                             |                                                                                                        |
| 20'-0"                  |       |                                                                                                                                                                                                             |                                                                                                        |
| - 🗙                     | —(Z)  |                                                                                                                                                                                                             | THE INFORMATION CONTAINED IN THIS<br>SET OF DOCUMENTS IS PROPRIETARY<br>BY NATURE. ANY USE, DISCLOSURE |
| 20'-0"<br>186'-0"       |       |                                                                                                                                                                                                             | OTHER THAN THAT WHICH RELATES TO<br>COVANTA MID-CONN., INC. IS STRICTLY<br>PROHIBITED.                 |
| - 🗙                     | —(CC) |                                                                                                                                                                                                             | REVISIONS<br>number date remarks                                                                       |
| 20'-0"                  |       |                                                                                                                                                                                                             |                                                                                                        |
| - 🗙                     | EE    |                                                                                                                                                                                                             |                                                                                                        |
| 20'-0"                  |       |                                                                                                                                                                                                             | MID-CONNECTICUT<br>PROJECT<br>MSW FLOOR<br>REPAIR                                                      |
| -                       | —GG   |                                                                                                                                                                                                             | MAXIM ROAD<br>HARTFORD, CT.                                                                            |
| 20'-0"                  |       |                                                                                                                                                                                                             | PROJECT NO: 36937394                                                                                   |
| -                       | (HH)  |                                                                                                                                                                                                             | DRAWN BY: MMM<br>CHECKED BY: PJG                                                                       |
| 23'-0"                  |       |                                                                                                                                                                                                             | DATE: 10/24/07                                                                                         |
|                         | KK)   |                                                                                                                                                                                                             | CADD FILE: S203.DWG<br>MSW FLOOR<br>CONCRETE SLAB<br>REPAIR PLAN<br>(STAGE III)                        |
|                         |       | MSW FLOOR CONCRETE<br>1 SLAB REPAIR PLAN (STAGE III)<br>S-203<br>SCALE IN FEET<br>10 5 0 10                                                                                                                 | S-203                                                                                                  |